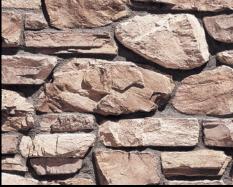

# OLD WORLD LEDGE

GREY QUARTZITE

# EASTERN MOUNTAIN LEDGE®

GREY QUARTZITE

PROVO CANYON GREY