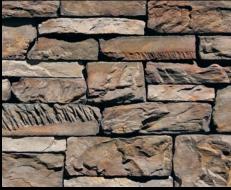

OLD WORLD LEDGE - Huron

PERSONAL



Old World Ledge

# OLD WORLD LEDGE



BIRCH GROVE

# OLD WORLD LEDGE



CHABLIS

OLD WORLD LEDGE



HURON

### OLD WORLD LEDGE



Етожан

# OLD WORLD LEDGE



GREY QUARTZITE

### OLD WORLD LEDGE



Vista Pointe



OLD WORLD LEDGE



EASTERN MOUNTAIN LEDGE®

#### EASTERN MOUNTAIN LEDGE®



#### **EASTERN MOUNTAIN LEDGE®**



**P**ALMETTO **B**LEND

# EASTERN MOUNTAIN LEDGE®



GREY QUARTZITE



PROVO CANYON GREY

# EASTERN MOUNTAIN LEDGE®



HURON

#### **EASTERN MOUNTAIN LEDGE®**



VISTA POINTE



FRENCH COUNTRY VILLA®

# FRENCH COUNTRY VILLA®



BORDEAUX

# FRENCH COUNTRY VILLA®



**C**HAMPAGNE

FRENCH COUNTRY VILLA®



GREY QUARTZITE



TUSCAN VILLA®

### ITALIAN VILLA®



**C**HAMPAGNE

# ITALIAN VILLA®



**PROVO CANYON GREY** 

TUSCAN VILLA®



**F**LORENTINE

# ARTISAN LEDGE



# HURON

# Idaho Drystack



CAPE COD GREY

#### COUNTRY RUBBLE



GREY QUARTZITE



COUNTRY RUBBLE

Grey Quartzite





Pro-Ledge®