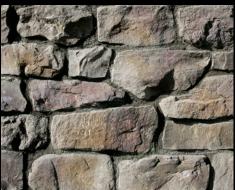

# OLD WORLD LEDGE

GREY QUARTZITE

# EASTERN MOUNTAIN LEDGE®

GREY QUARTZITE

PROVO CANYON GREY