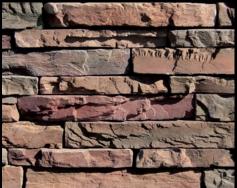

OLD WORLD LEDGE - Huron

PERSONAL



Old World Ledge

# OLD WORLD LEDGE



BIRCH GROVE

# OLD WORLD LEDGE



CHABLIS

OLD WORLD LEDGE



HURON

### OLD WORLD LEDGE



Етожан

# OLD WORLD LEDGE



GREY QUARTZITE

### OLD WORLD LEDGE



Vista Pointe



OLD WORLD LEDGE



EASTERN MOUNTAIN LEDGE®

#### EASTERN MOUNTAIN LEDGE®



#### **EASTERN MOUNTAIN LEDGE®**



**P**ALMETTO **B**LEND

# EASTERN MOUNTAIN LEDGE®



GREY QUARTZITE



PROVO CANYON GREY

# EASTERN MOUNTAIN LEDGE®



HURON

#### **EASTERN MOUNTAIN LEDGE®**



VISTA POINTE



FRENCH COUNTRY VILLA®

# FRENCH COUNTRY VILLA®



BORDEAUX

# FRENCH COUNTRY VILLA®



**C**HAMPAGNE

FRENCH COUNTRY VILLA®



GREY QUARTZITE



TUSCAN VILLA®

### ITALIAN VILLA®



**C**HAMPAGNE

# ITALIAN VILLA®



**PROVO CANYON GREY** 

TUSCAN VILLA®



**F**LORENTINE

# ARTISAN LEDGE



# HURON

# Idaho Drystack



CAPE COD GREY

#### COUNTRY RUBBLE



GREY Q