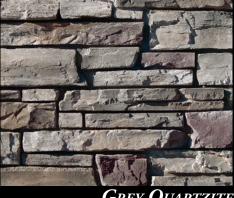

OLD WORLD LEDGE - Huron

PERSONAL



Old World Ledge

# OLD WORLD LEDGE



BIRCH GROVE

# OLD WORLD LEDGE



CHABLIS

OLD WORLD LEDGE



HURON

### OLD WORLD LEDGE



Етожан

# OLD WORLD LEDGE



GREY QUARTZITE

### OLD WORLD LEDGE



Vista Pointe



OLD WORLD LEDGE



EASTERN MOUNTAIN LEDGE®

#### EASTERN MOUNTAIN LEDGE®



#### **EASTERN MOUNTAIN LEDGE®**



**P**ALMETTO **B**LEND

# EASTERN MOUNTAIN LEDGE®



GREY QUARTZITE



PROVO CANYON GREY

# EASTERN MOUNTAIN LEDGE®



HURON

#### **EASTERN MOUNTAIN LEDGE®**



VISTA POINTE



FRENCH COUNTRY VILLA®

# FRENCH COUNTRY VILLA®



BORDEAUX

# FRENCH COUNTRY VILLA®



**C**HAMPAGNE

FRENCH COUNTRY VILLA®



GREY QUARTZITE



TUSCAN VILLA®

### ITALIAN VILLA®



**C**HAMPAGNE

# ITALIAN VILLA®



**PROVO CANYON GREY** 

TUSCAN VILLA®



**F**LORENTINE

# ARTISAN LEDGE



# HURON

# Idaho Drystack



CAPE COD GREY

#### COUNTRY RUBBLE



GREY QUARTZITE



COUNTRY RUBBLE

Grey Quartzite





Pro-Ledge®

#### PRO-LEDGE<sup>®</sup>