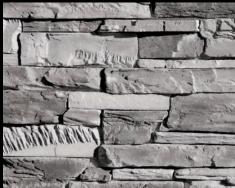

OLD WORLD LEDGE - Huron

PERSONAL



Old World Ledge

# OLD WORLD LEDGE



BIRCH GROVE

# OLD WORLD LEDGE



CHABLIS

OLD WORLD LEDGE



HURON

### OLD WORLD LEDGE



Етожан

# OLD WORLD LEDGE



GREY QUARTZITE

### OLD WORLD LEDGE



Vista Pointe



OLD WORLD LEDGE



EASTERN MOUNTAIN LEDGE®

#### EASTERN MOUNTAIN LEDGE®



#### **EASTERN MOUNTAIN LEDGE®**



**P**ALMETTO **B**LEND

# EASTERN MOUNTAIN LEDGE®



GREY QUARTZITE



PROVO CANYON GREY

# EASTERN MOUNTAIN LEDGE®



HURON

#### **EASTERN MOUNTAIN LEDGE®**



VISTA POINTE



FRENCH COUNTRY VILLA®

# FRENCH COUNTRY VILLA®



BORDEAUX

# FRENCH COUNTRY VILLA®



**C**HAMPAGNE

FRENCH COUNTRY VILLA®



GREY QUARTZITE



TUSCAN VILLA®

### ITALIAN VILLA®



**C**HAMPAGNE

# ITALIAN VILLA®



**PROVO CANYON GREY** 

TUSCAN VILLA®



**F**LORENTINE

# ARTISAN LEDGE



# HURON

# Idaho Drystack



CAPE COD GREY

#### COUNTRY RUBBLE



GREY QUARTZITE



COUNTRY RUBBLE

Grey Quartzite





Pro-Ledge®

#### PRO-LEDGE<sup>®</sup>



HURON

#### **Pro-Ledge**<sup>®</sup