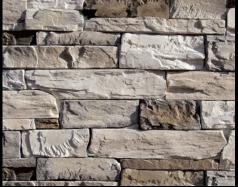

# OLD WORLD LEDGE

GREY QUARTZITE

# EASTERN MOUNTAIN LEDGE®

GREY QUARTZITE

PROVO CANYON GREY