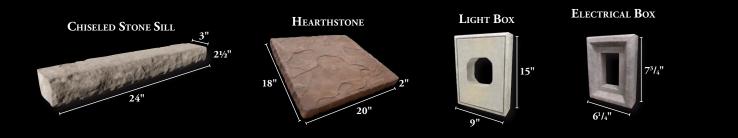

#### **CORE ACCESSORY COLORS**

GREY STONE GULF SANDS

Lompoc

2812 GRANDVIEW DR, SIMPSONVILLE, SC 29680

PHONE: (864) 962-1221 WWW.CORONADO.COM

Due to photographic and printing variations, colors may not be accurate. Outside measurements are shown. All sizes are nominal. We suggest examination of Coronado Stone\* product samples prior to purchase