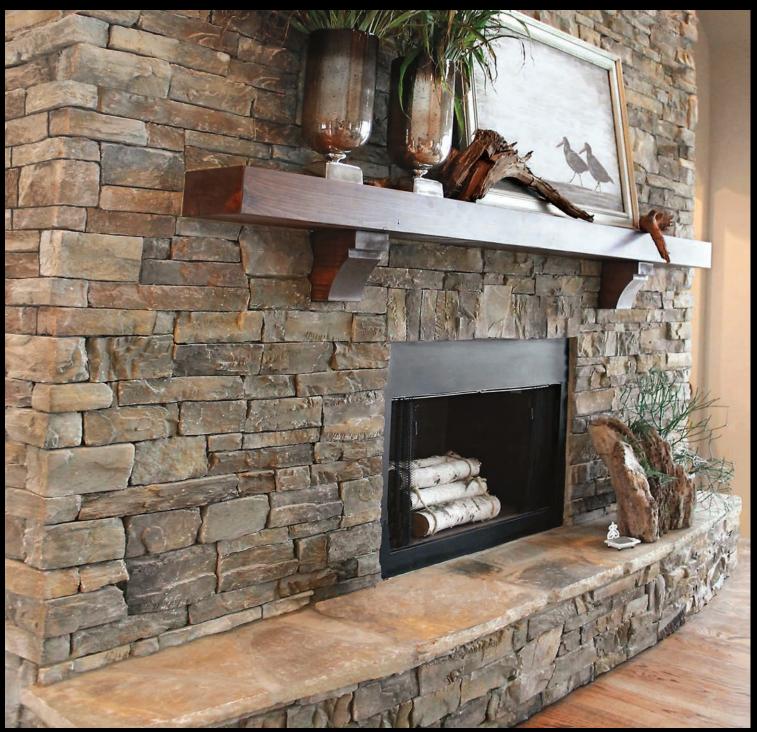

OLD WORLD LEDGE - Huron

PERSONAL



Old World Ledge

# OLD WORLD LEDGE



BIRCH GROVE

# OLD WORLD LEDGE



CHABLIS

OLD WORLD LEDGE



HURON

### OLD WORLD LEDGE



Етожан

# OLD WORLD LEDGE



GREY QUARTZITE

### OLD WORLD LEDGE



Vista Pointe



OLD WORLD LEDGE



EASTERN MOUNTAIN LEDGE®

#### EASTERN MOUNTAIN LEDGE®



#### **EASTERN MOUNTAIN LEDGE®**



**P**ALMETTO **B**LEND

# EASTERN MOUNTAIN LEDGE®



GREY QUARTZITE



PROVO CANYON GREY

# EASTERN MOUNTAIN LEDGE®



HURON

#### **EASTERN MOUNTAIN LEDGE®**



VISTA POINTE



FRENCH COUNTRY VILLA®

# FRENCH COUNTRY VILLA®



BORDEAUX

# FRENCH COUNTRY VILLA®



**C**HAMPAGNE

FRENCH COUNTRY VILLA®



GREY QUARTZITE



TUSCAN VILLA®

### ITALIAN VILLA®



**C**HAMPAGNE

# ITALIAN VILLA®



**PROVO CANYON GREY** 

TUSCAN VILLA®



**F**LORENTINE

# ARTISAN LEDGE



# HURON

# Idaho Drystack



CAPE COD GREY

#### COUNTRY RUBBLE



GREY QUARTZITE



COUNTRY RUBBLE

Grey Quartzite





Pro-Ledge®

#### PRO-LEDGE<sup>®</sup>



HURON

#### **Pro-Ledge**<sup>®</sup>



**O**AKBROO