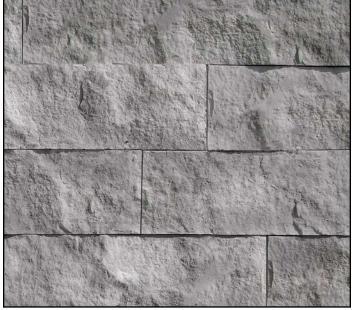

#### Drystacked

6" Split Limestone color: White

Drystacked

**6" SPLIT LIMESTONE** 

COLOR: SUMMIT GREY