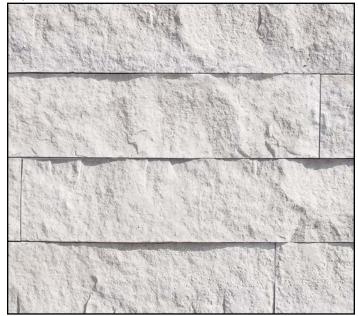

#### Drystacked

6" Split Limestone color: White

Drystacked

**6" SPLIT LIMESTONE** 

COLOR: SUMMIT GREY