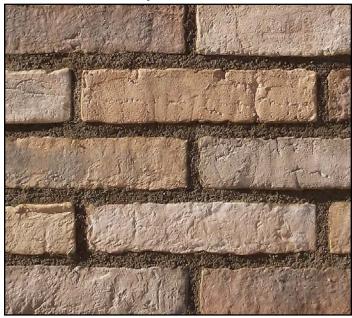

#### 1/2" Smooth Tooled Grout Joint

ROMAN BRICK COLOR: SORANO

1/2" Smooth Brushed Grout Joint

ROMAN BRICK COLOR: AMBROSIA