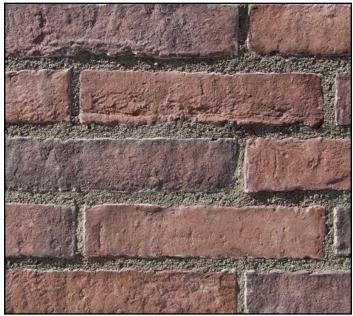

#### 1/2" Smooth Tooled Grout Joint

ROMAN BRICK COLOR: SORANO

1/2" Smooth Brushed Grout Joint

ROMAN BRICK COLOR: AMBROSIA