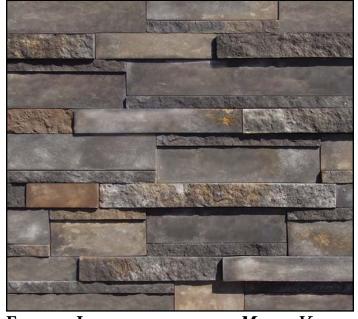

## Drystacked

ELEMENT LEDGESTONE

Drystacked

ELEMENT LEDGESTONE

COLOR: MOUNT VERNON