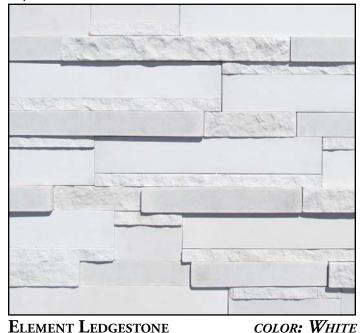

## **ELEMENT LEDGESTONE**

## **Choices Specific to Element Ledgestone**

Standard Colors: White, Silver Ash, Mount Vernon, Northland. Custom colors may be available for an upcharge.

Grout Joint Width: Drystacked Grouting Options: Drystacked