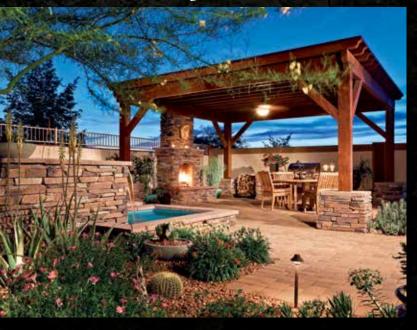

### Unique Outdoor Living

Tuscan Villa® - *Florentine* 

Smooth Limestone - Cream

Adobe Brick - Sienna with Mortar Wash

Italian Villa® - *Volterra* 

Prairie Stone - Grey Granite

Eastern Mountain Ledge<sup>®</sup> - Carmel Mountain