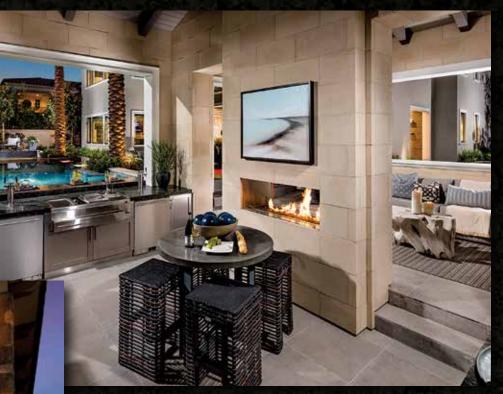

### Unique Outdoor Living

Tuscan Villa® - *Florentine* 

Smooth Limestone - Cream

Adobe Brick - Sienna with Mortar Wash

Italian Villa® - *Volterra* 

Prairie Stone - Grey Granite

Eastern Mountain Ledge<sup>®</sup> - Carmel Mountain