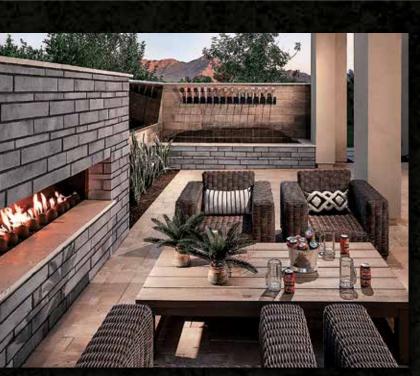

### Unique Outdoor Living

Tuscan Villa® - *Florentine* 

Smooth Limestone - Cream

Adobe Brick - Sienna with Mortar Wash

Italian Villa® - *Volterra* 

Prairie Stone - Grey Granite

Eastern Mountain Ledge<sup>®</sup> - Carmel Mountain