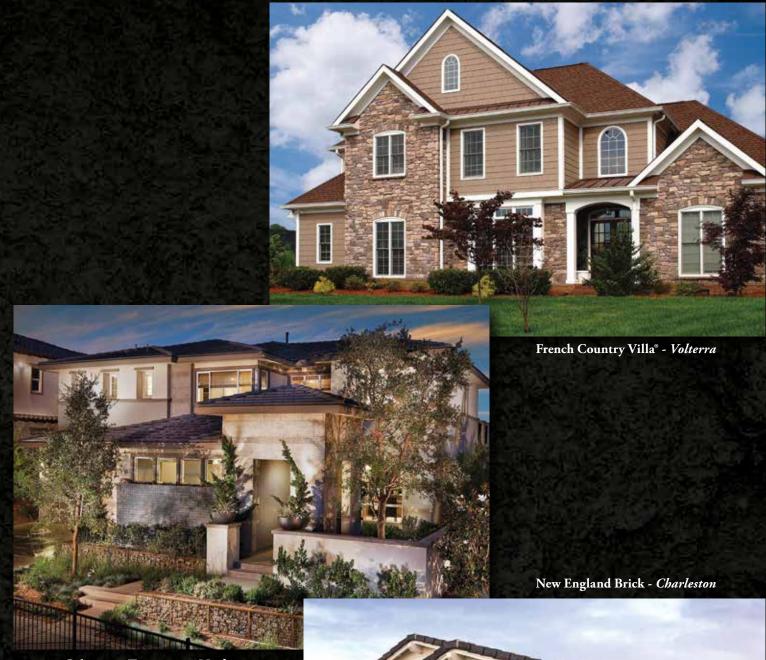

# Single Family Homes

Eastern Mountain Ledge<sup>®</sup> - *Dakota Brown* 

Carolina Rubble - Sandstone













# Single Family Homes







French Country Villa® - Verona

Pro-Ledge<sup>®</sup> - Black Forest

French Limestone with 4" Chiseled Limestone Band - French White







Playa Vista Limestone - Cream

Quick Stack<sup>®</sup> - Antique Cream



## Multi-Family Homes



Carolina Rubble - Sandstone

Playa Vista Limestone - Alaskan Sunset





Country Rubble - Aspen





Eastern Mountain Ledge<sup>®</sup> & Minnesota Fieldstone - Coastal Brown

Canyon Ledge - Dakota Brown



# Inspiring Interiors

Italian Villa® - Verona

Tuscan Villa<sup>®</sup> - *Florentine* 

Barn WoodStone - Rustic Farmhouse



Caribbean Coral - Santorini Blend





#### Special Used Brick - Eagle Buff

### French Country Villa<sup>®</sup> - Verona



### Unique Outdoor Living

Tuscan Villa® - *Florentine* 



Smo