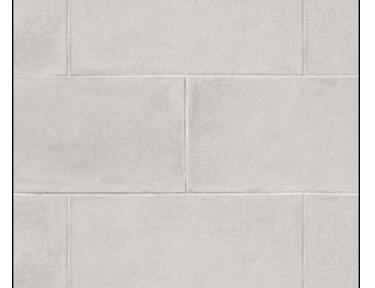

### 1/4" Full Smooth Tooled Grout Joint (nominal)

### 1/4" Full Smooth Tooled Grout Joint (nominal)

**Smooth Limestone** 

COLOR: HARVARD GREY

**Smooth Limestone** 

COLOR: CREAM