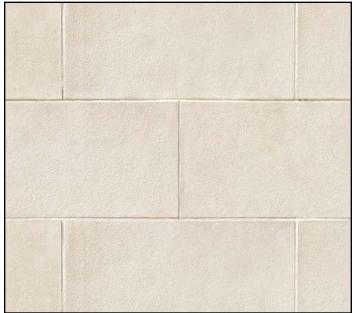

### 1/4" Full Smooth Tooled Grout Joint (nominal)

### 1/4" Full Smooth Tooled Grout Joint (nominal)

**Smooth Limestone** 

COLOR: HARVARD GREY

**Smooth Limestone** 

COLOR: CREAM