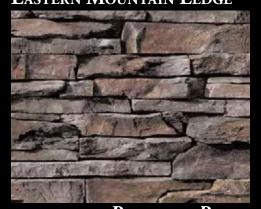

# OLD WORLD LEDGE

Pro-Ledge®

OAK BROOK

Sierra Ledge

BROOKSIDE

OLD WORLD LEDGE

Eastern Mountain Ledge®

## Eastern Mountain Ledge®

GREY QUARTZITE

Eastern Mountain Ledge®

CARMEL MOUNTAIN

Eastern Mountain Ledge®

CHABLIS

Eastern Mountain Ledge® Palmetto Blend