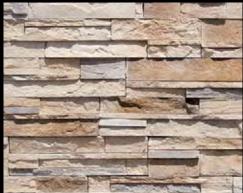

# OLD WORLD LEDGE

GREY QUARTZITE

OLD WORLD LEDGE

# COUNTRY RUBBLE

GREY QUARTZITE