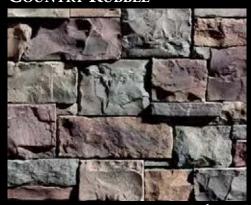

# COUNTRY RUBBLE

**ASPEN** 

## Appalachian Fieldstone

GREY QUARTZITE

COUNTRY RUBBLE

OLD WORLD LEDGE Grey Quartzite