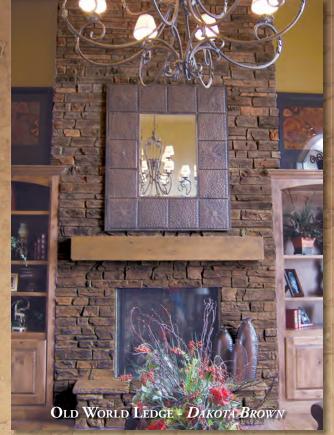

Coronado's stone products can be used to create stunning indoor fireplaces that pull the entire room together. These intimate centerpieces not only warm up the room, but its atmosphere too. We offer the widest selection of stone profiles and colors in the industry. Use Coronado stone to accentuate your living space while you're creating your own work of art.