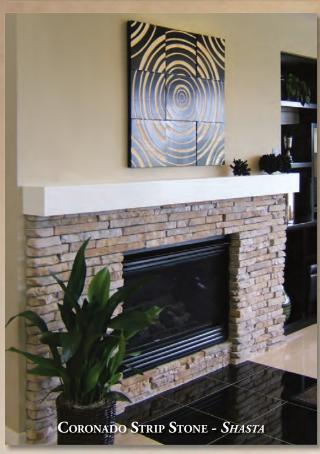

Coronado's stone products can be used to create stunning indoor fireplaces that pull the entire room together. These intimate centerpieces not only warm up the room, but its atmosphere too. We offer the widest selection of stone profiles and colors in the industry. Use Coronado stone to accentuate your living space while you're creating your own work of art.