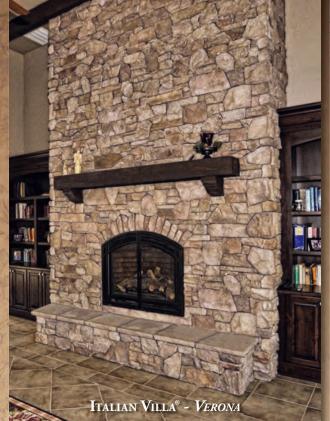

Coronado's stone products can be used to create stunning indoor fireplaces that pull the entire room together. These intimate centerpieces not only warm up the room, but its atmosphere too. We offer the widest selection of stone profiles and colors in the industry. Use Coronado stone to accentuate your living space while you're creating your own work of art.