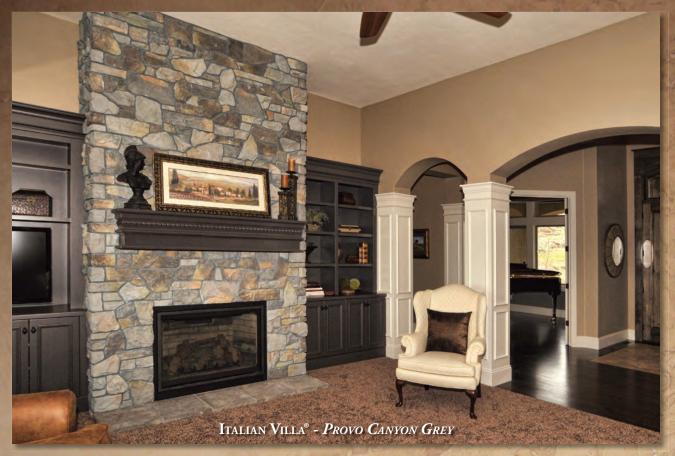

Coronado's stone products can be used to create stunning indoor fireplaces that pull the entire room together. These intimate centerpieces not only warm up the room, but its atmosphere too. We offer the widest selection of stone profiles and colors in the industry. Use Coronado stone to accentuate your living space while you're creating your own work of art.