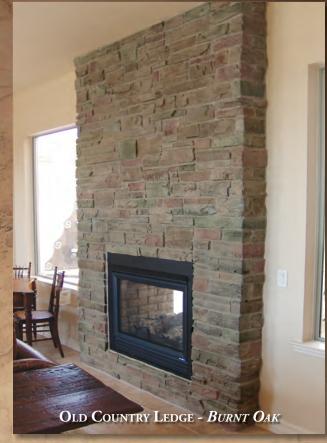

Coronado's stone products can be used to create stunning indoor fireplaces that pull the entire room together. These intimate centerpieces not only warm up the room, but its atmosphere too. We offer the widest selection of stone profiles and colors in the industry. Use Coronado stone to accentuate your living space while you're creating your own work of art.