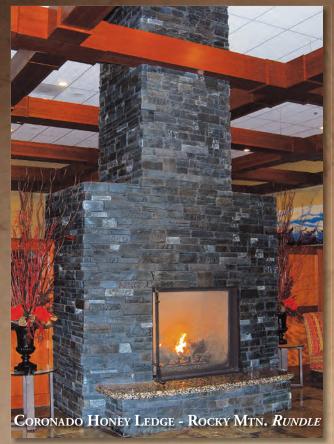

Coronado's stone products can be used to create stunning indoor fireplaces that pull the entire room together. These intimate centerpieces not only warm up the room, but its atmosphere too. We offer the widest selection of stone profiles and colors in the industry. Use Coronado stone to accentuate your living space while you're creating your own work of art.