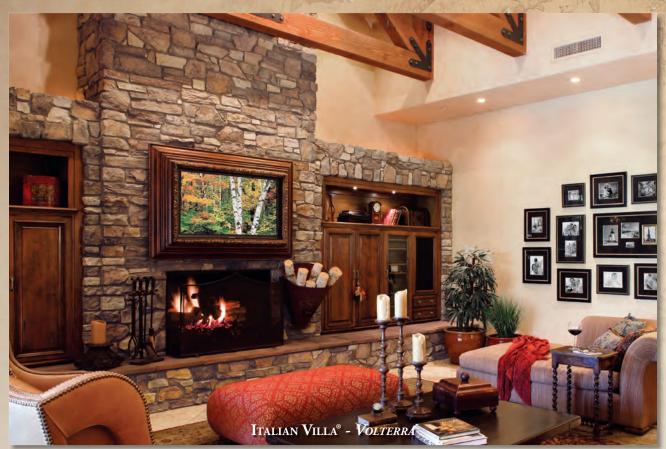

Coronado's stone products can be used to create stunning indoor fireplaces that pull the entire room together. These intimate centerpieces not only warm up the room, but its atmosphere too. We offer the widest selection of stone profiles and colors in the industry. Use Coronado stone to accentuate your living space while you're creating your own work of art.