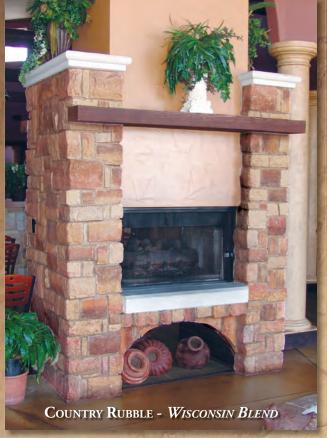

Coronado's stone products can be used to create stunning indoor fireplaces that pull the entire room together. These intimate centerpieces not only warm up the room, but its atmosphere too. We offer the widest selection of stone profiles and colors in the industry. Use Coronado stone to accentuate your living space while you're creating your own work of art.