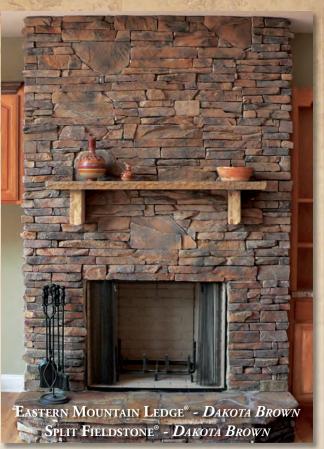

Coronado's stone products can be used to create stunning indoor fireplaces that pull the entire room together. These intimate centerpieces not only warm up the room, but its atmosphere too. We offer the widest selection of stone profiles and colors in the industry. Use Coronado stone to accentuate your living space while you're creating your own work of art.