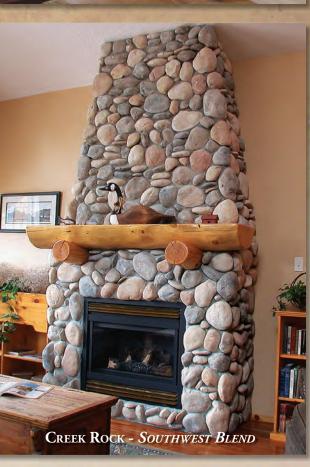

Coronado's stone products can be used to create stunning indoor fireplaces that pull the entire room together. These intimate centerpieces not only warm up the room, but its atmosphere too. We offer the widest selection of stone profiles and colors in the industry. Use Coronado stone to accentuate your living space while you're creating your own work of art.