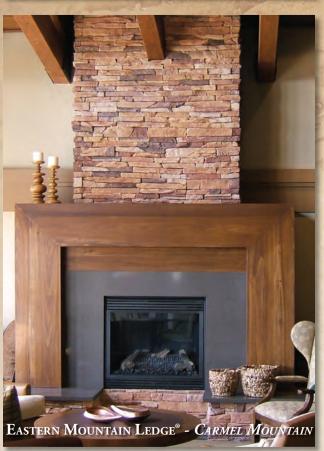

Coronado's stone products can be used to create stunning indoor fireplaces that pull the entire room together. These intimate centerpieces not only warm up the room, but its atmosphere too. We offer the widest selection of stone profiles and colors in the industry. Use Coronado stone to accentuate your living space while you're creating your own work of art.